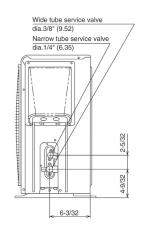

| Approval:     |  |
|---------------|--|
| Date:         |  |
| Construction: |  |
| Unit #:       |  |
| Drawing #:    |  |

| <b>Refrigerant</b><br>Lbs R410a (outdoor unit)<br>Control<br>Connection<br>Line Length, Max<br>Lift Difference, Max<br>Line Size |                                                        | n. O.D                | Eler<br>1. Discharg     | R410A<br>2.09<br>ctric Expansion Valve<br>Flare<br>50<br>23<br>je) 1/4"                                      |
|----------------------------------------------------------------------------------------------------------------------------------|--------------------------------------------------------|-----------------------|-------------------------|--------------------------------------------------------------------------------------------------------------|
| Line Size                                                                                                                        |                                                        | (in. 0.               | D. Suction              | a) 3/8"                                                                                                      |
| <b>Dimensions</b><br>Indoor Unit<br>Outdoor Unit                                                                                 | (ir)<br>(Uncrate)<br>(Uncrate)<br>(Uncrate)<br>(Crate) | d)<br>ted)            | 13-25/32<br>21-9/16     | H x W x D<br>2 x 32-15/32 x 7-7/16<br>2 x 35-7/16 x 10-1/32<br>x 28-11/32 x 10-7/16<br>3 x 33-11/16 x 14-1/4 |
|                                                                                                                                  | (lbs.)<br>(lbs.)                                       | Indoc<br>19.8<br>24.3 | or                      | Outdoor<br>72.8<br>79.4                                                                                      |
| Shipping Volume (                                                                                                                | cu.ft.)                                                | Indo<br>2.82          |                         | Outdoor<br>6.36                                                                                              |
| Performance Data @ ARI Standard Conditions (115V)<br>Cooling                                                                     |                                                        |                       |                         |                                                                                                              |
| Total Capacity<br>Sensible Capacity<br>Latent Capacity<br>SEER                                                                   |                                                        | (B1                   | 3TU/H)<br>FU/H)<br>J/H) | 9,000 (3,000-9,000)<br>7,650<br>1,350<br>16                                                                  |